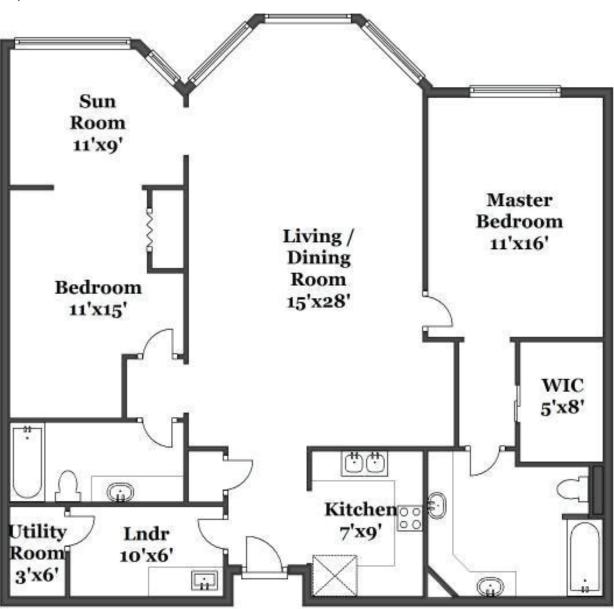

## **TWO BEDROOM APARTMENT**

Square footage – 1,370 See associate for additional floorplan options