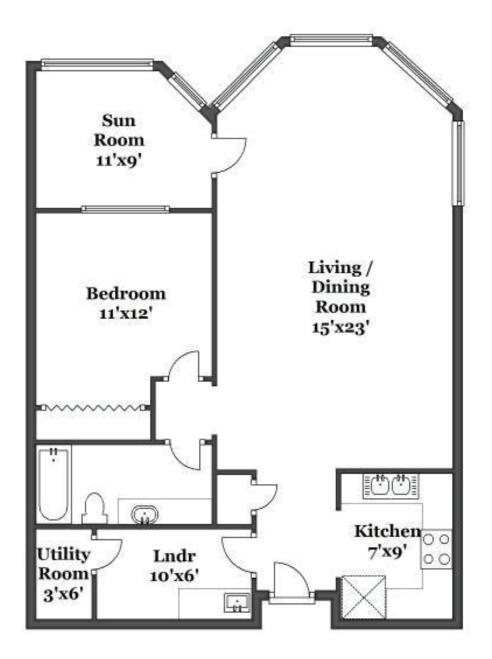

## **ONE BEDROOM APARTMENT**

Square footage – 980

See associate for additional floorplan options