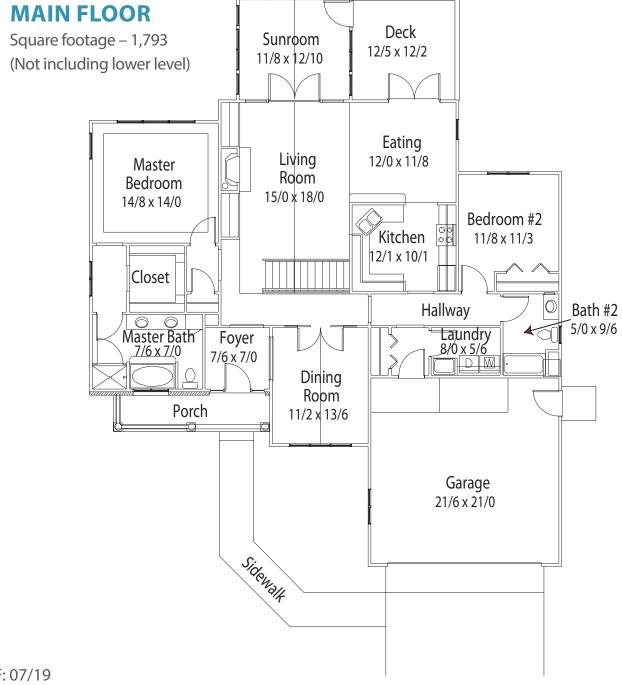

## **BAYBERRY ESTATE HOME**

The luxury two bedroom, two bath estate homes at Cook Valley Estates offer spaciousness and beauty. Most include lower levels with large living areas and guest accommodations. High ceilings, large windows, gas fire places, back patios and decks, laundry rooms and attached two-stall garages are some of the many features that make the estate homes so appealing. The estate homes overlook beautiful wooded areas and are within walking distance to all the amenities at Cook Valley Estates.

## COOK VALLEY ESTATES ESTATE HOMES