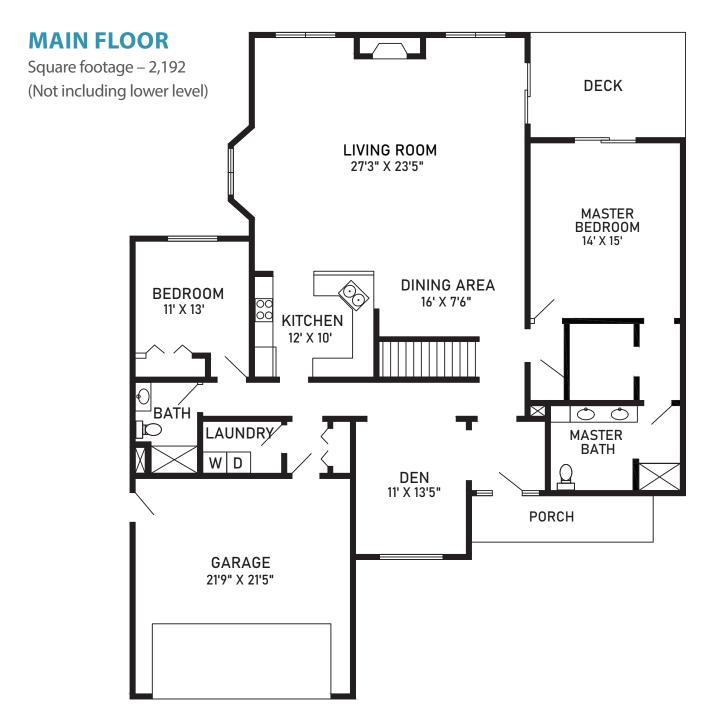

## **ASPEN ESTATE HOME**

The luxury two bedroom, two bath estate homes at Cook Valley Estates offer spaciousness and beauty. Most include lower levels with large living areas and guest accommodations. High ceilings, large windows, gas fire places, back patios and decks, laundry rooms and attached two-stall garages are some of the many features that make the estate homes so appealing. The estate homes overlook beautiful wooded areas and are within walking distance to all the amenities at Cook Valley Estates.