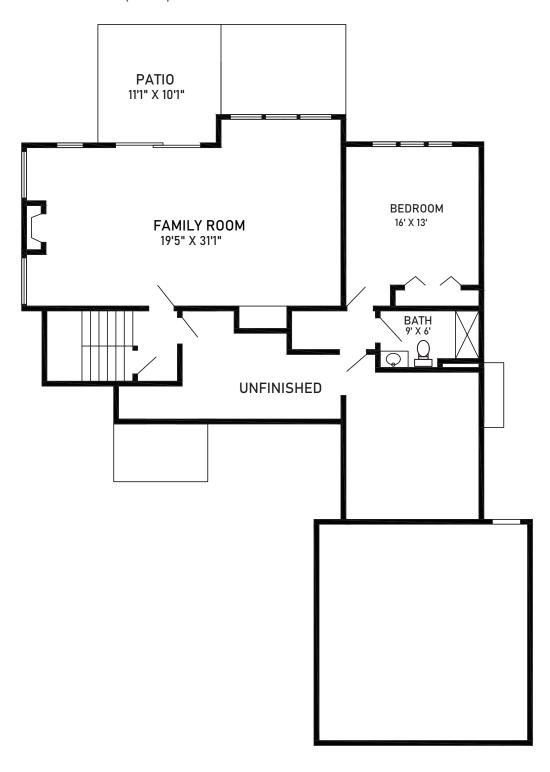

## **LINDEN ESTATE HOME**

The luxury two bedroom, two bath estate homes at Cook Valley Estates offer spaciousness and beauty. Most include lower levels with large living areas and guest accommodations. High ceilings, large windows, gas fire places, back patios and decks, laundry rooms and attached two-stall garages are some of the many features that make the estate homes so appealing. The estate homes overlook beautiful wooded areas and are within walking distance to all the amenities at Cook Valley Estates.

## LINDEN ESTATE HOME LOWER FLOOR

See associate for additional floorplan options