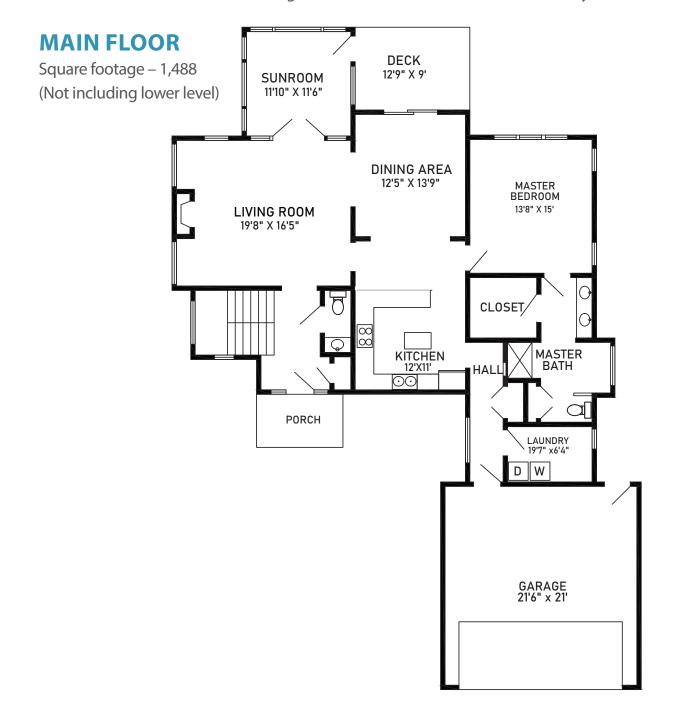

## **LINDEN ESTATE HOME**

The luxury two bedroom, two bath estate homes at Cook Valley Estates offer spaciousness and beauty. Most include lower levels with large living areas and guest accommodations. High ceilings, large windows, gas fire places, back patios and decks, laundry rooms and attached two-stall garages are some of the many features that make the estate homes so appealing. The estate homes overlook beautiful wooded areas and are within walking distance to all the amenities at Cook Valley Estates.