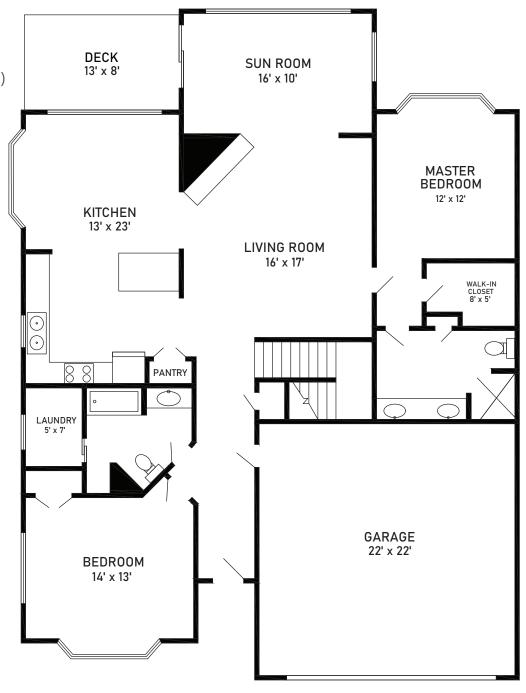

## **MAPLE TOWN HOME**

The town homes at Cook Valley Estates are nestled in a beautiful community with open space and beautiful views. The town homes feature master bedroom suites, spacious kitchens, large windows, a second bedroom or office/den, second bath, decks, laundry rooms and attached two-stall garages. Many town homes feature finished lower levels for additional living space and guest accommodations. The town homes are within an easy strolling distance to the amenities at Cook Valley Estates main building.

## **MAIN FLOOR**

Square footage – 1,655 (Not including lower level)