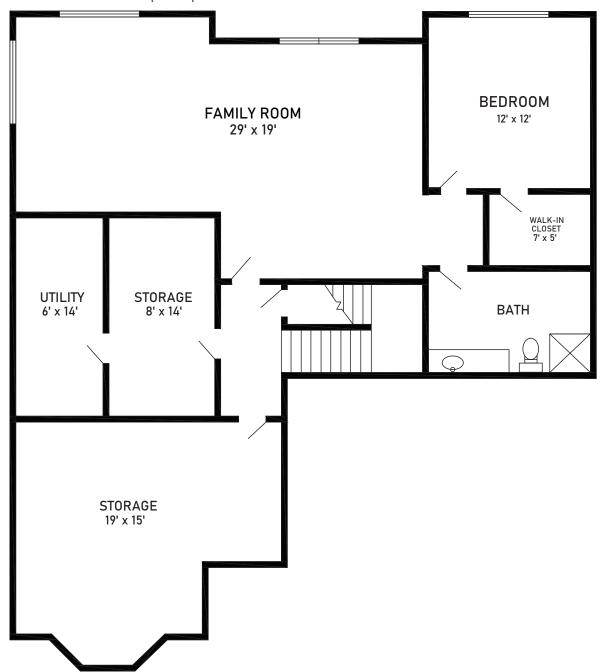

## **MAPLE TOWN HOME**

The town homes at Cook Valley Estates are nestled in a beautiful community with open space and beautiful views. The town homes feature master bedroom suites, spacious kitchens, large windows, a second bedroom or office/den, second bath, decks, laundry rooms and attached two-stall garages. Many town homes feature finished lower levels for additional living space and guest accommodations. The town homes are within an easy strolling distance to the amenities at Cook Valley Estates main building.

## **MAIN FLOOR**

Square footage – 1,655 (Not including lower level)



## COOK VALLEY ESTATES TOWN HOMES

## MAPLE TOWN HOME LOWER FLOOR

See associate for additional floorplan options