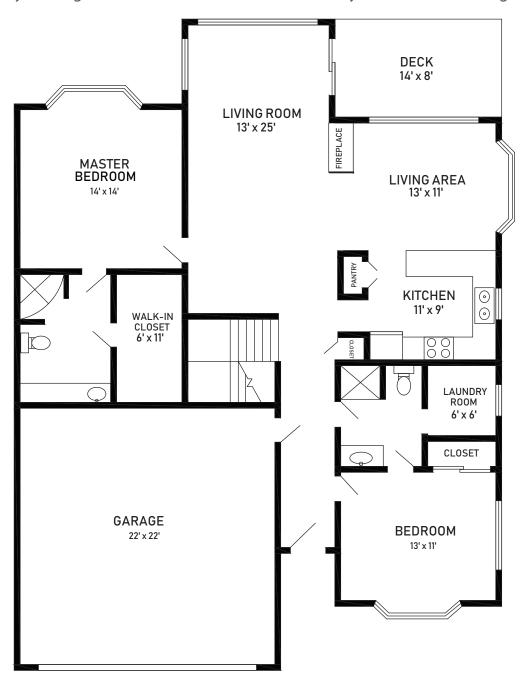

## **ROSEWOOD TOWN HOME**

The town homes at Cook Valley Estates are nestled in a beautiful community with open space and beautiful views. The town homes feature master bedroom suites, spacious kitchens, large windows, a second bedroom or office/den, second bath, decks, laundry rooms and attached two-stall garages. Many town homes feature finished lower levels for additional living space and guest accommodations. The town homes are within an easy strolling distance to the amenities at Cook Valley Estates main building.

## **MAIN FLOOR**

Square footage – 1,472 (Not including lower level)