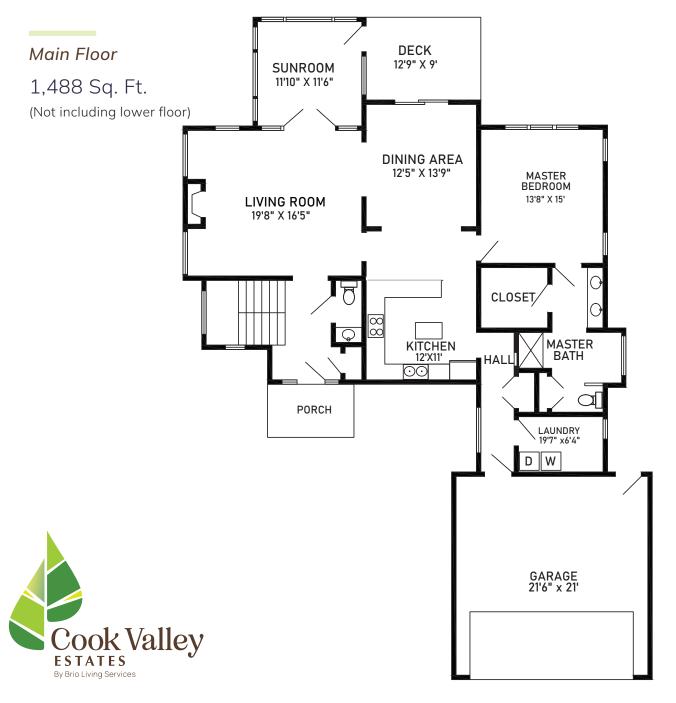

## LINDEN ESTATE HOME

The luxury estate homes at Cook Valley Estates offer spaciousness and beauty. Most include lower levels with large living areas and guest accommodations. High ceilings, large windows, gas fire places, back patios and decks, laundry rooms and attached two-stall garages are some of the many features that make the estate homes so appealing. The estate homes overlook beautiful wooded areas and are within walking distance to all the amenities at Cook Valley Estates.

## LINDEN ESTATE HOME