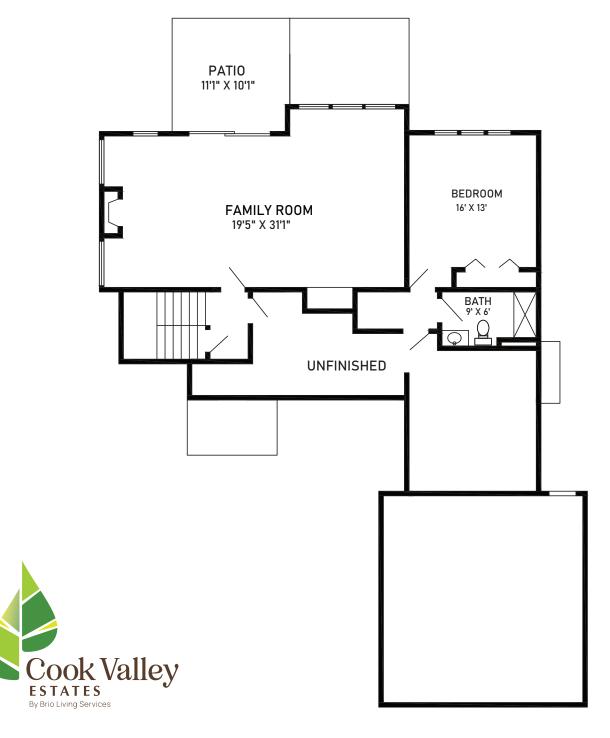

## Lower Floor

See associate for additional floorplans

616.577.2214 | 1049 EAST PARIS AVE. SE | GRAND RAPIDS, MI 49546 | COOKVALLEYESTATES.ORG